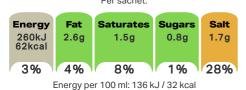

# Nutrition

|                                      | as prepared per 100ml | as prepared per portion** | %* per portion** |
|--------------------------------------|-----------------------|---------------------------|------------------|
| Energy                               | 136 kJ                | 260 kJ                    | 3%               |
|                                      | 32 kcal               | 62 kcal                   |                  |
| Fat                                  | 1.4 g                 | 2.6 g                     | 4%               |
| of which saturates                   | 0.8 g                 | 1.5 g                     | 8%               |
| Carbohydrate                         | 4.6 g                 | 8.8 g                     | 3%               |
| of which sugars                      | <0.5 g                | 0.8 g                     | 1%               |
| Fibre                                | <0.5 g                | <0.5 g                    |                  |
| Protein                              | <0.5 g                | 0.9 g                     | 2%               |
| Salt                                 | 0.88 g                | 1.7 g                     | 28%              |
| *% of Reference Intake of an average |                       |                           |                  |

\*% of Reference Intake of an average adult (8400 kJ / 2000 kcal)

\*\*1 portion = 1 sachet (pack contains 3

portions)