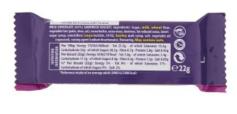

## Components

Ingredients

Sugar

Milk

Wheat

Flour

Vegetable Fats (Palm, Shea, Sal)

Cocoa Butter

Cocoa Mass

Dextrose

Fat Reduced Cocoa

Invert Sugar Syrup

Emulsifiers (Soya Lecithin, E476)

Barley Malt Syrup

Salt

Vegetable Oil (Rapeseed)

Raising Agent (Sodium Bicarbonate)

Flavouring

## Allergy Text

May contains Nuts

#### Nutrition

|                                                           | Per 100g:      | Per biscuit (22g): | %* Per biscuit (22g): |
|-----------------------------------------------------------|----------------|--------------------|-----------------------|
| Energy                                                    | 1925kJ/460kcal | 424kJ/101kcal      | 5%                    |
| Fat                                                       | 25.5g          | 5.6g               | 8%                    |
| of which Saturates                                        | 15.5g          | 3.4g               | 17%                   |
| Carbohydrate                                              | 52g            | 11.5g              |                       |
| of which Sugars                                           | 38.5g          | 8.4g               | 9%                    |
| Fibre                                                     | 0.7g           | 0.2g               |                       |
| Protein                                                   | 5.8g           | 1.3g               |                       |
| Salt                                                      | 0.43g          | 0.09g              | 2%                    |
| *Reference intake of an average adult (8400 kJ/2000 kcal) |                |                    |                       |