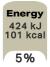

#### Nutrition

|                                                           | Per 100g:      | Per biscuit (22g): | %* Per biscuit (22g): |
|-----------------------------------------------------------|----------------|--------------------|-----------------------|
| Energy                                                    | 1925kJ/460kcal | 424kJ/101kcal      | 5%                    |
| Fat                                                       | 25.5g          | 5.6g               | 8%                    |
| of which Saturates                                        | 15.5g          | 3.4g               | 17%                   |
| Carbohydrate                                              | 52g            | 11.5g              |                       |
| of which Sugars                                           | 38.5g          | 8.4g               | 9%                    |
| Fibre                                                     | 0.7g           | 0.2g               |                       |
| Protein                                                   | 5.8g           | 1.3g               |                       |
| Salt                                                      | 0.43g          | 0.09g              | 2%                    |
| *Reference intake of an average adult (8400 kJ/2000 kcal) |                |                    |                       |