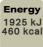

## **Calculated Nutrition**

|                        | per 100g | Per biscuit (22g) |
|------------------------|----------|-------------------|
| Energy (kJ)            | 1925     | 424               |
| Energy (kcal)          | 460      | 101               |
| Fat (g)                | 25.5     | 5.6               |
| of which saturates (g) | 15.5     | 3.4               |
| Carbohydrate (g)       | 52       | 11.5              |
| of which sugars (g)    | 38.5     | 8.4               |
| Fibre (g)              | 0.7      | 0.2               |
| Protein (g)            | 5.8      | 1.3               |
| Salt (g)               | 0.43     | 0.09              |