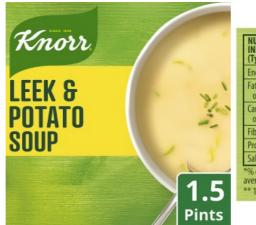

# Knorr Leek & Potato Soup 1.5 Pints/70g

**EAN** 8712566301874

Target market(s) GB, IE

| Nutrition |  |
|-----------|--|

|                                                                  | Per 100ml prepared | Per portion**  | %* per portion** |
|------------------------------------------------------------------|--------------------|----------------|------------------|
| Energy                                                           | 132 kJ/32 kcal     | 331 kJ/79 kcal | 4 %              |
| Fat                                                              | 0.9 g              | 2.3 g          | 3 %              |
| of which saturates                                               | 0.5 g              | 1.2 g          | 6 %              |
| Carbohydrate                                                     | 4.8 g              | 12 g           | 5 %              |
| of which sugars                                                  | < 0.5 g            | 0.7 g          | < 1 %            |
| Fibre                                                            | < 0.5 g            | 1.0 g          |                  |
| Protein                                                          | 0.8 g              | 2.1 g          | 4 %              |
| Salt                                                             | 0.53 g             | 1.3 g          | 22 %             |
| *% of Reference Intake of an average adult (8400 kJ / 2000 kcal) |                    |                |                  |

#### **Regulated Product Name**

Leek & Potato Soup Mix