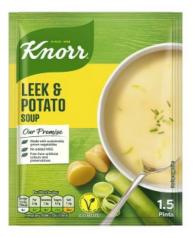

# Knorr Leek & Potato Soup 1.5 Pints/70g

**EAN** 8712566301874

Target market(s) GB, IE

#### **Regulated Product Name**

Leek & Potato Soup Mix

#### Preparation and Usage

Preparation Method:

Empty contents of the sachet into saucepan. Gradually add 850ml (1.5 pts) of cold water, stirring constantly.
Bring to boil, reduce heat, partially cover & simmer for 5 minutes, stirring occasionally
Serve & enjoy!