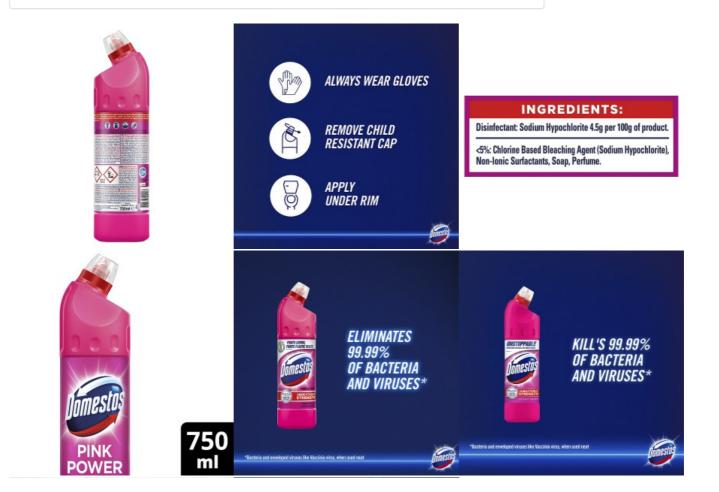

# Ingredients

Disinfectant: Sodium Hypochlorite 4.5g per 100g <5%: Chlorine Based Bleaching Agent (Sodium Hypochlorite), Non-Ionic Surfactants, Soap, Perfume

#### Features

Domestos Pink Power Thick Bleach cleans and disinfects surfaces around your home while removing stains Domestos thick bleach eliminates 99.9% of bacteria and viruses Domestos bleach can be used as a toilet cleaner, as well as a multi-purpose cleaner all around your home (once diluted) Domestos disinfectant bleach prevents the build-up of limescale for up to 3x longer Use Domestos, the UK's No.1 bleach brand\*, to make your whole bathroom cleaner Use our toilet cleaner with a Domestos Toilet Rim Block for maximum germ protection

#### Product Marketing

Domestos Pink Power Thick Bleach bathroom cleaner, with anti-limescale active molecules, sticks even below the waterline to remove stains and help prevent the build-up of limescale for up to 3x longer than before. Our Domestos Bleach eliminates 99.9% of bacteria and viruses making it perfect for everyday use as a bathroom cleaner and kitchen cleaner\*\*. This bleach gives you longer lasting protection and is a multi-surface cleaner – it can be used as a bathroom cleaner or even as a drain cleaner. This bottle of Domestos Pink Power Thick Bleach disinfectant is a great option for protecting your family from germs in your home. How to use: Apply this thick bleach under the rim and leave it to act for 30 minutes to kill bacteria, fungi, viruses and spores. Domestos bathroom cleaner is also suitable for use in homes with septic tanks. Domestos has been protecting families against germs since 1929. Today, Domestos continues to protect millions of families with its full range of cleaning products, including thick bleach and bleach sprays which can be used as a multi-purpose cleaner all around your home, as a bathroom cleaner, or even as a drain cleaner. Toilet wipes, toilet rim blocks and sink and pipe unblocker products are also available to keep your home hygienic. We don't just protect families at home though, we fight poor sanitation globally too. We've helped more than 10 million people gain access to a clean and safe toilet, and thousands of children have benefited from clean water and toilet facilities in their schools; helping improve attendance and education. Support our work and help empower millions of families to have clean and safe toilets. Visit our website to find out more. \*Nielsen, Total Market MAT, Toilet Cleaning, May 2022 \*\*Always follow the on pack instructions for dilution.

#### Safety Warning

Keep out of reach of children. Keep only in the original packaging. Avoid release to the environment. Wear protective gloves and eye/face protection. SWALLOWED: Rinse mouth. Do NOT induce vomiting. Immediately call a POISON CENTRE or doctor/physician. IF ON SKIN (or hair): Remove/take off immediately all contaminated clothing. Rinse skin with water/shower. IF IN EYES: Rinse cautiously with water for several minutes. Remove contact lenses if present and easy to do. Continue rinsing. Collect spillage. Dispose of contents/container in accordance with local and national regulations. DANGER WARNING! Do not use together with other products. May release dangerous gases (chlorine). Causes severe skin burns and eye damage. Very toxic to aquatic life. Toxic to aquatic life with long lasting effects. May be corrosive to metals. CONTAINS: Sodium Hypochlorite, Sodium Hydroxide, Amines, Coco Alkyldimethyl, N-Oxides.