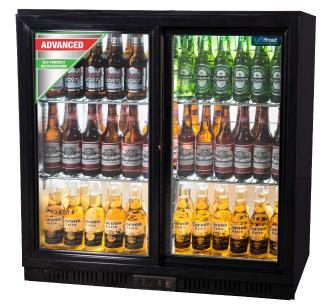

## BC20SBE Sliding Double Door Back Bar Cooler

## Description

New energy saving technology with premium components, very low running costs and protection from ozone depletion.

This high impact merchandiser refrigerator is ideal for storing beverages in bars, clubs, restaurants and hotels. A black finish exterior gives the cabinet an elegant look and provides good visibility for displaying products. The digital display is protected by an anti-splash cover and shows the temperature constantly.

## **Star Features**

- Quick cooling
- Maximum display
- Built-in quality
- Great merchandisers
- Black finish exterior
- Chrome shelves 4
- Aluminium interior walls
- Door locks standard
- Toughened glass
- LED interior lighting
- Low noise fan motor