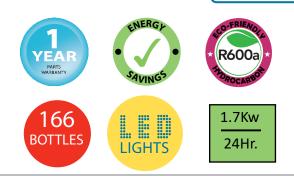

## **Technical Specfication**

| Model              | BC20SBE            |
|--------------------|--------------------|
| GTIN No.           | 5391538050540      |
| Dimensions         | W905 x D515 x H900 |
| Temperature Range  | +1°C to +10 °C     |
| Optimum Storage    | +3 °C / +4 °C      |
| Energy Consumption | I.7Kw/24Hr         |
| Energy Class       | D                  |
| EEI                | 47.4               |
| Gross Volume       | 200 Litres         |
| Capacity           | 166 Bottles        |
| Refrigerant        | R600a (64g)        |
| Compressor         | Huaguang EHT110    |
| Power              | 13 Amp Plug        |
| Nett Weight        | 65Kg               |
| Packed Weight      | 83Kg               |