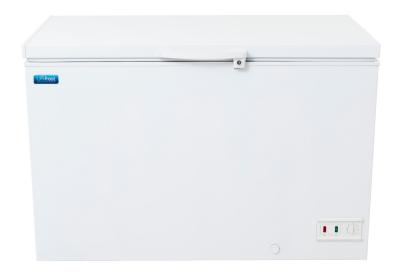

## **Description**

This commercial chest freezer comes with A+ rating. Quality build and high density insulation. Good quality door lock.

The cabinet has an internal light and a fast freeze facility. The robust rear hinges are designed to take the busy use of an everyday kitchen.

The lower part of the cabinet has a smooth wipe clean surface incorporating a simple to use control panel.

## **Star Features**

- Static cooling
- Quality door lock
- Two interior baskets
- Double hinged lid
- Bottom mounted motor
- Easy loading
- Robust compressor
- Quality components