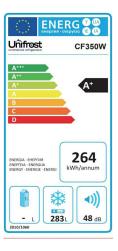

## **Technical Specfication**

| Model             | CF350W Chest Freezer |
|-------------------|----------------------|
| GTIN No           | 5391538050250        |
| Dimensions        | W1035 x D710 x H825  |
| Temperature Range | -18°C to -24°C       |
| Capacity Nett     | 283 Litres           |
| Compressor        | Huang Wang           |
| Refrigerant       | R600a                |
| Power             | 13Amp Plug           |
| Nett Weight       | 47Kg                 |
| Shipping Weight   | 56Kg                 |
| -                 |                      |