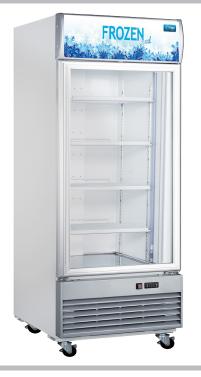

## **GDF680 Display Freezer**

## Description

Heavy duty retail single door display frozen food merchandiser. Excellent display for frozen packaged produce with economic refrigeration system. The large canopy is perfect for showcasing graphics. This cabinet has super interior LED lighting, adjustable shelves and a fully ventilated refrigeration system.

## **Star Features**

- Fully automatic
- Fan cooled interior
- Auto defrost
- LED interior lights
- Digital display controller
- 4 Adjustable shelves
- Castors included
- Very reliable
- Easy to clean