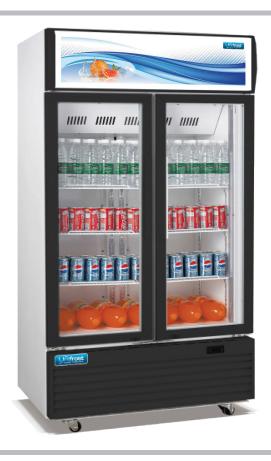

## **Description**

Generous display two door upright merchandise fridge has black framed hinged doors with good visibility for produce. There is a large top canopy area for graphics with lighting. The fridge is ideal for both food and drink display. Ideal for shops, convenience stores and off licences.

## **Star Features**

- Fan assisted cooling
- Strong compressor
- 6 Adjustable shelves
- Door locks
- Double glazed doors
- Vertical interior lighting
- Castors included
- Temperature display
- Self closing doors
- Light canopy with switch