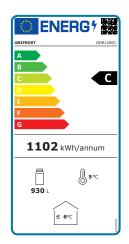

## **Technical Specfication**

| Model              | GDR1200C             |
|--------------------|----------------------|
| GTIN No.           |                      |
| Dimensions         | W1200 x D730 x H2036 |
| Temperature Range  | -I°C to +6°C         |
| Optimum Storage    | 4 °C                 |
| Energy Consumption | 3.02Kw/24Hr          |
| Energy Class       | С                    |
| EEI                | 34.4                 |
| Gros Volume        | 930 Litres           |
| Refrigerant        | R290 (120g)          |
| Compressor         | HANGUANG FN90M       |
| Power              | 13 Amp Plug          |
| Nett Weight        | 177Kg                |
| Packed Weight      | 199Kg                |