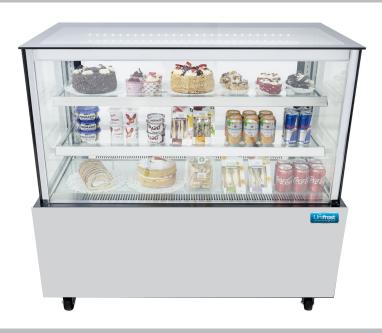

## HGP120W Showcase Display Chiller

## **Description**

Modern design with 3 tiers of refrigerated display, ideal for all your sweet or savoury products. This unit will enhance your front of house retails space while also increasing sales. The shelves are individually lit with energy saving white LED lighting under each shelf to help present the products.

There are rear sliding doors for easy access, also making the unit easy to use and clean when required. Ventilated cooling comes as standard with the added advantage of heated anti mist front glass. It contains energy saving hydrocarbon refrigerant and a D Rated Energy label.

## **Star Features**

- Ventilated cooling
- Fixed shelves
- Rear sliding doors
- Square heated anti mist front glass
- Digital controller
- Individually lit shelves
- Black front
- LED light
- Double glazed
- Energy saving natural refrigerant