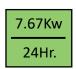

## **Technical Specfication**

| Model                     | HGP120W              |
|---------------------------|----------------------|
| Colour                    | White exterior       |
| Dimensions                | W1200 x D660 x H1200 |
| Temperature Range         | +2°C to +8 °C        |
| Optimum Storage           | 4 °C                 |
| <b>Energy Consumption</b> | 7.67Kw/24Hr          |
| Energy Class              | С                    |
| EEI                       | 26.6                 |
| Display Area              | 1.62 m <sup>2</sup>  |
| Capacity                  | 370 Litres           |
| Refrigerant               | R290                 |
| Power                     | 13 Amp Plug          |
| Nett Weight               | 150Kg                |
| Packed Weight             | 182Kg                |
|                           |                      |