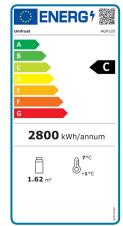

## **Technical Specfication**

| Model                     | HGP120W              |
|---------------------------|----------------------|
| Colour                    | White exterior       |
| Dimensions                | W1200 x D660 x H1200 |
| Temperature Range         | +2°C to +8 °C        |
| Optimum Storage           | 4 °C                 |
| <b>Energy Consumption</b> | 7.67Kw/24Hr          |
| Energy Class              | С                    |
| EEI                       | 26.6                 |
| Display Area              | 1.62 m <sup>2</sup>  |
| Capacity                  | 370 Litres           |
| Refrigerant               | R290                 |
| Power                     | 13 Amp Plug          |
| Nett Weight               | 150Kg                |
| Packed Weight             | 182Kg                |
|                           |                      |