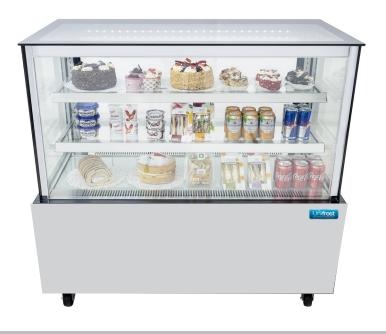

## HGP90W Showcase Chiller

## Description

Modern design with 3 tiers of refrigerated display, ideal for all your sweet or savoury products. This unit will enhance your front of house retails space while also increasing sales. The shelves are individually lit with energy saving white LED lighting under each shelf to help present the products.

There are rear sliding doors for easy access, also making the unit easy to use and clean when required. Ventilated cooling comes as standard with the added advantage of heated anti mist front glass. It contains energy saving hydrocarbon refrigerant and a D Rated Energy label.

## Star Features

- Ventilated cooling
- Fixed shelves
- Rear sliding doors
- Square heated anti mist front glass
- Digital controller
- Individually lit shelves
- Black front
- LED light
- Double glazed
- Energy saving natural refrigerant