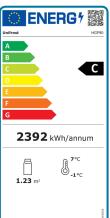

## **Technical Specfication**

| Model              | HGP90W              |
|--------------------|---------------------|
| Colour             | White exterior      |
| Dimensions         | W900 x D660 x H1190 |
| Temperature Range  | +2°C to +8 °C       |
| Optimum Storage    | 4 °C                |
| Energy Consumption | 6.55Kw/24Hr         |
| Energy Class       | С                   |
| EEI                | 26.7                |
| Display Area       | 1.23 M <sup>2</sup> |
| Capacity           | 270 Litres          |
| Refrigerant        | R290 (90g)          |
| Power              | 13 Amp Plug         |
| Nett Weight        | I25Kg               |
| Packed Weight      | I52Kg               |