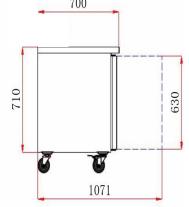

# **MEASUREMENTS**

# **TECHNICAL SPECIFICATION**

| Model        | HRC 420 Fridge      |
|--------------|---------------------|
| Dimensions   | W1795 x D700 x H850 |
| Capacity     | 417 Litres          |
| Shelves      | 3                   |
| Temperature  | -2°C to +5°C        |
| Compressor   | CUBIGEL             |
| Refrigerant  | R290                |
| Energy Class | С                   |
| Power        | 13 Amp Plug-in      |
| Nett Weight  | 121 Kg.             |