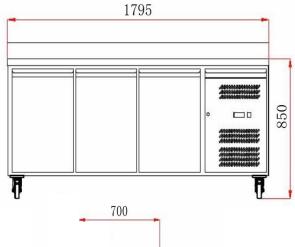

# **MEASUREMENTS**

# **TECHNICAL SPECIFICATION**

| Model        | HRC 420 Fridge      |
|--------------|---------------------|
| Dimensions   | W1795 x D700 x H850 |
| Capacity     | 417 Litres          |
| Shelves      | 3                   |
| Temperature  | -2°C to +5°C        |
| Compressor   | CUBIGEL             |
| Refrigerant  | R290                |
| Energy Class | С                   |
| Power        | 13 Amp Plug-in      |
| Nett Weight  | 121 Kg.             |