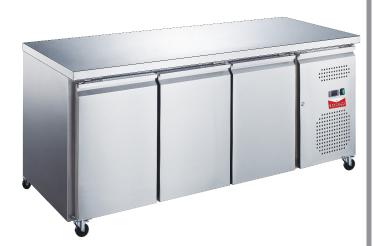

## **REFRIGERATOR**

## **CONSTRUCTION FEATURES**

| Stainless interior/exterior | V        |
|-----------------------------|----------|
| Round corners easy clean    | ď        |
| Self - Close doors          | ď        |
| Optional drawers            | ď        |
| Energy saving               | v        |
| Auto defrost                | v        |
| Excellent cooling           | v        |
| <b>Gastronorm interior</b>  | v        |
| Digital controller          | ď        |
| Fitted castors              | v        |
| Optional splash back        | <b>S</b> |
| 3 Shelves inc HRC420        | v        |

# **TECHNICAL SPECIFICATION**

| Model        | HRC 420 Fridge      |
|--------------|---------------------|
| Dimensions   | W1795 x D700 x H850 |
| Capacity     | 417 Litres          |
| Shelves      | 3                   |
| Temperature  | -2°C to +5°C        |
| Compressor   | CUBIGEL             |
| Refrigerant  | R290                |
| Energy Class | С                   |
| Power        | 13 Amp Plug-in      |
| Nett Weight  | 121 Kg.             |