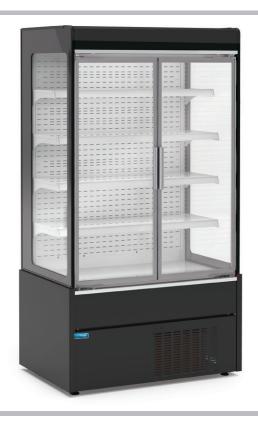

## **MDD102** Multideck Wall Display Chiller Glass Doors

## **Description**

Contemporary easy open two door energy saving multideck merchandise chiller. Attractive modern exterior with high quality finish. Interior designed to showcase and display a wide variety of products from food to cold drinks. Ideal in convenience store, supermarkets, petrol stations, and off licences. Big savings on energy costs compared with open reach-in multidecks.

## **Star Features Multi-Deck Display Two Doors**

- 5 Tier display
- Adjustable shelves
- Many retail applications
- Night blind
- Forced air circulation
- Auto defrost
- Modern design
- Black finish
- Easy open doors