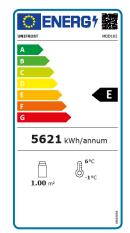

## **Technical Specfication**

| Model                     | MDD102               |
|---------------------------|----------------------|
| GTIN No.                  | 5391538052155        |
| Dimensions                | W1000 x D670 x H1960 |
| Temperature Range         | 3°C to +6 °C         |
| Optimum Storage           | 4 °C                 |
| <b>Energy Consumption</b> | 15.4Kw/24Hr          |
| <b>Energy Class</b>       | E                    |
| EEI                       | 64.3                 |
| Gross Volume              | 1080 Litres          |
| Refrigerant               | R290                 |
| Power                     | 13 Amp Plug          |
| Nett Weight               | 130Kg                |
| Packed Weight             | 152Kg                |