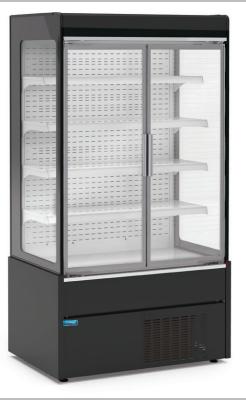

#### MDD133 Multideck Wall Display Chiller Glass Doors

## Description

Contemporary easy open two door energy saving multideck merchandise chiller. Attractive modern exterior with high quality finish. Interior designed to showcase and display a wide variety of products from food to cold drinks. Ideal in convenience store, supermarkets, petrol stations, and off licences. Big savings on energy costs compared with open reach-in multidecks.

#### Multi-Deck Display With Doors

- 5 Tier display
- Digital controller
- Excellent lighting
- Low energy consumption
- For fresh or pre-packed foods

R290

- Forced air circulation
- Easy open doors
- Black finish

# **Technical Specfication**

| MDD133               |
|----------------------|
| 5391538052162        |
| WI330 x D700 x HI960 |
| 3°C to +6 °C         |
| 4 °C                 |
| 18.1Kw/24Hr          |
| E                    |
| 64.4                 |
| 1440 Litres          |
| R290                 |
| 13 Amp Plug          |
| 189Kg                |
| 210Kg                |
|                      |