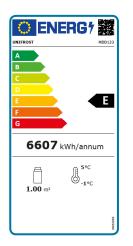

# **Technical Specfication**

| MDD133               |
|----------------------|
| 5391538052162        |
| WI330 x D700 x HI960 |
| 3°C to +6 °C         |
| 4 °C                 |
| 18.1Kw/24Hr          |
| E                    |
| 64.4                 |
| 1440 Litres          |
| R290                 |
| 13 Amp Plug          |
| 189Kg                |
| 210Kg                |
|                      |