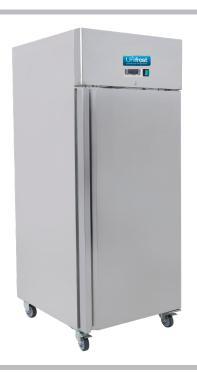

## **R600GS Professional Stainless Larder Refrigerator**

## **Description**

Large larder refrigerator cabinet accepts GN2/1. A precision high density polyurethane insulation provides excellent thermal efficiency, contributing to low running costs.

The cabinet comes with mobile swivel castors. Can go through any standard doorway making it convenient to install anywhere. Off cycle defrost management system has a dual device to speed up the process.

## **Star Features**

- Stainless exterior
- Fan cooled interior
- Adjustable shelves
- Digital Controller
- Auto defrost
- Castors standard
- Eco friendly gas
- Self closing door
- Interior light
- Static evaporator
- 3 Shelves included
- Lockable door
- Insulation 60 mm