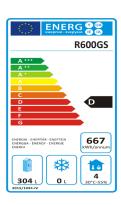

## **Technical Specfication**

| Model             | R600GS Refrigerator |
|-------------------|---------------------|
| Dimensions        | W680 x D810 x H2010 |
| Temperature Range | 0°C to +5°C         |
| Gross Capacity    | 600 Litres          |
| Refrigerant       | R290                |
| Compressor        | CUBIGLE             |
| Power             | 13Amp Plug          |
| Energy Class      | D                   |
| Nett Weight       | 115Kg               |
| Shipping Weight   | 128Kg               |
|                   |                     |