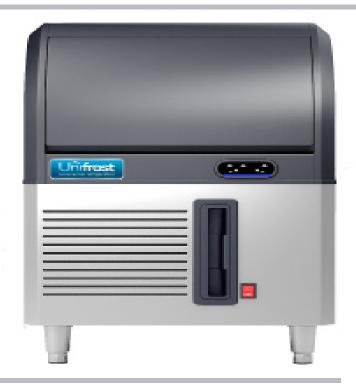

## **Description**

Unifrost large freestanding ice maker provides outstanding levels of performance for busy bars, hotels, restaurants and night clubs. The unit has high output with large storage bin and has very little waste water. Excellent build quality and a very reliable cuber.

## **Star Features**

- Vertical evaporator
- Clear ice cubes
- Large opening flap
- Condensor filters
- Adjustable feet
- Hi-density insulation
- Hanning water pump
- Powerful compressor
- Scoop and water hose included
- Low water wastage
- External water filter recommended for hard water areas
- Descaling/cleaning cycle built in

## **Technical Specfication**

| Model             | U100-34 Ice Maker      |  |
|-------------------|------------------------|--|
| GTIN No           | 5391538050601          |  |
| Dimensions        | W715 x D656 x H960     |  |
| Power Consumption | 660 Watts              |  |
| Water Suppy       | 0.14Mpa/0.55Mpa        |  |
| Ice Production    | 100Kg (226LBS) per day |  |
| Storage Bin       | 34Kg (75 LBS)          |  |
| Refrigerant       | R404a                  |  |
| Power             | 13Amp Plug             |  |
| Nett Weight       | 57Kg                   |  |
| Shipping Weight   | 69Kg                   |  |
|                   |                        |  |