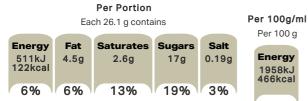

## Nutrition

|                    | Per 100 g:         | Per bar (26.1 g): |
|--------------------|--------------------|-------------------|
| Energy             | 1958 kJ (466 kcal) | 511 kJ (122 kcal) |
| Fat                | 17 g               | 4.5 g             |
| of which Saturates | 10 g               | 2.6 g             |
| Carbohydrate       | 73 g               | 19 g              |
| of which Sugars    | 65 g               | 17 g              |
| Fibre              | 1.3 g              | 0.3 g             |
| Protein            | 3.1 g              | 0.8 g             |
| Salt               | 0.71 g             | 0.19 g            |
| 4 x 26.1 g bars    |                    |                   |

### Front of Pack Nutrition

% reference intake of an average adult (8400 kJ / 2000 kcal)

#### **Reference Intake Statement**

Reference Intake Statement - % reference intake of an average adult (8400 kJ / 2000 kcal)