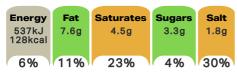

#### Nutrition

|                    | Per 100ml prepared | Per portion**      | %* per portion** |
|--------------------|--------------------|--------------------|------------------|
| Energy             | 215 kJ/51 kcal     | 537 kJ/128<br>kcal | 6 %              |
| Fat                | 3.1 g              | 7.6 g              | 11 %             |
| of which saturates | 1.8 g              | 4.5 g              | 23 %             |
| Carbohydrate       | 4.5 g              | 11 g               | 4 %              |
| of which sugars    | 1.3 g              | 3.3 g              | 4 %              |
| Fibre              | < 0.5 g            | < 0.5 g            |                  |
| Protein            | 1.4 g              | 3.5 g              | 7 %              |
| Salt               | 0.71 g             | 1.8 g              | 30 %             |

\*% of Reference Intake of an average adult (8400 kJ / 2000 kcal)

\*\* 1 portion = 250ml (Pack contains 2 portions)