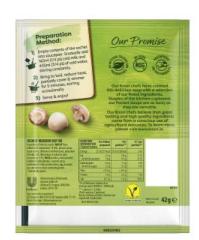

#### Preparation and Usage

Preparation Method:

- 1) Empty contents of the sachet into saucepan. Gradually add 140ml (1/4 pt) cold milk and 430ml (3/4 pt) of cold water, stirring constantly.
- 2) Bring to boil, reduce heat, partially cover & simmer for 5 minutes, stirring occasionally.
- 3) Serve & enjoy!

### Ingredients

Palm Fat

Starch

WHEAT Flour

**lodised Salt** 

Mushrooms† (4.8%)

Glucose Syrup

Yeast Extract

Thickener (Xanthan Gum)

Potassium Chloride

Salt

Flavourings

Mushroom Juice Concentrate (1%)

MILK Proteins

Onion Powder†

Stabiliser (Diphosphates)

Caramel Syrup

Maltodextrin

†Sustainably Grown

#### Allergy Text

 $\label{eq:maycontain} \textit{May contain Celery}, \textit{Egg}, \textit{Mustard}, \textit{Soy and other Cereals containing Gluten}.$ 