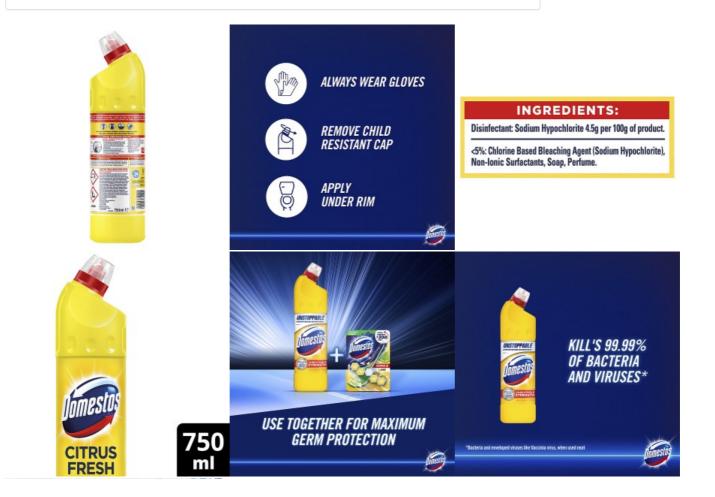

## Ingredients

Disinfectant: Sodium Hypochlorite 4.5g per 100g <5%: Chlorine Based Bleaching Agent (Sodium Hypochlorite), Non-Ionic Surfactants, Soap, Perfume

### Features

Domestos Citrus Fresh Thick Bleach cleans and disinfects surfaces around your home while removing stains Domestos thick bleach eliminates 99.9% of bacteria and viruses Domestos bleach can be used as a toilet cleaner, as well as a multi-purpose cleaner all around your home (once diluted) Domestos disinfectant bleach prevents the build-up of limescale for up to 3x longer Use Domestos, the UK's No.1 bleach brand\*, to make your whole bathroom cleaner Use our toilet cleaner with a Domestos Toilet Rim Block for maximum germ protection

## Product Marketing

Domestos Citrus Fresh Thick Bleach bathroom cleaner, with anti-limescale active molecules, sticks even below the waterline to remove stains and help prevent the build-up of limescale for up to 3x longer than before. Our Domestos Bleach eliminates 99.9% of bacteria and viruses making it perfect for everyday use as a bathroom cleaner and kitchen cleaner\*\*. This bleach gives you longer lasting protection and is a multi-surface cleaner – it can be used as a bathroom cleaner or even as a drain cleaner. This bottle of Domestos Citrus Fresh Thick Bleach disinfectant is a great option for protecting your family from germs in your home. How to use: Apply this thick bleach under the rim and leave it to act for 30 minutes to kill bacteria, fungi, viruses and spores. Domestos bathroom cleaner is also suitable for use in homes with septic tanks. Domestos has been protecting families against germs since 1929. Today, Domestos continues to protect millions of families with its full range of cleaning products, including thick bleach and bleach sprays which can be used as a multi-purpose cleaner all around your home, as a bathroom cleaner, or even as a drain cleaner. Toilet wipes, toilet rim block and sink and pipe unblocker products are also available to keep your home hygienic. We don't just protect families at home though, we fight poor sanitation globally too. We've helped more than 10 million people gain access to a clean and safe toilet, and thousands of children have benefited from clean water and toilet facilities in their schools; helping improve attendance and education. Support our work and help empower millions of families to have clean and safe toilets. Visit our website to find out more. \*Nielsen, Total Market MAT, Toilet Cleaning, May 2022 \*\*Always follow the on pack instructions for dilution.

## Safety Warning

Keep out of reach of children. Keep only in the original packaging. Avoid release to the environment. Wear protective gloves and eye/face protection. SWALLOWED: Rinse mouth. Do NOT induce vomiting. Immediately call a POISON CENTRE or doctor/physician. IF ON SKIN (or hair): Remove/take off immediately all contaminated clothing. Rinse skin with water/shower. IF IN EYES: Rinse cautiously with water for several minutes. Remove contact lenses if present and easy to do. Continue rinsing. Collect spillage. Dispose of contents/container in accordance with local and national regulations. DANGER WARNING! Do not use together with other products. May release dangerous gases (chlorine). Causes severe skin burns and eye damage. Very toxic to aquatic life. Toxic to aquatic life with long lasting effects. May be corrosive to metals. CONTAINS: Sodium Hypochlorite, Sodium Hydroxide, Amines, Coco Alkyldimethyl, N-Oxides.