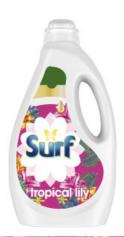

# Surf Concentrated Liquid Laundry Detergent Tropical Lily 1.62 L 60 Washes

**EAN** 8720181347511

Target market(s)
GB. IE

#### Brand

Surf

#### Features

Surf Tropical Lily Concentrated Liquid Laundry Detergent delivers burst after burst of uplifting, long lasting fragrance Surf is the UK's no.1 fragrance laundry detergent brand\*

The bottle for this washing liquid detergent contains recycled plastic and is 100% recyclable with the sleeve removed Washing detergent featuring a delightful fusion of exotic florals, natural woods and lush fruits blended with natural essential oil