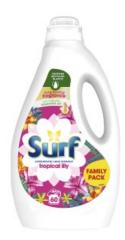

# Surf Concentrated Liquid Laundry Detergent Tropical Lily 1.62 L 60 Washes

**EAN** 8720181347511

Target market(s)
GB. IE

#### Brand

Surf

#### Features

Surf Tropical Lily Concentrated Liquid Laundry Detergent delivers burst after burst of uplifting, long lasting fragrance Surf is the UK's no.1 fragrance laundry detergent brand\*

The bottle for this washing liquid detergent contains recycled plastic and is 100% recyclable with the sleeve removed Washing detergent featuring a delightful fusion of exotic florals, natural woods and lush fruits blended with natural essential oil

For best results, you'll only need to use 27 ml of our liquid detergent for standard loads and it's suitable for washing either colours or whites

Surf Tropical Lily laundry detergent is also available in washing capsules and powder