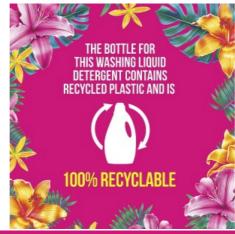

#### Features

Surf Tropical Lily Concentrated Liquid Laundry Detergent delivers burst after burst of uplifting, long lasting fragrance Surf is the UK's no.1 fragrance laundry detergent brand\*

The bottle for this washing liquid detergent contains recycled plastic and is 100% recyclable with the sleeve removed Washing detergent featuring a delightful fusion of exotic florals, natural woods and lush fruits blended with natural essential oil

#### **Product Marketing**

Surf Tropical Lily Concentrated Liquid Laundry Detergent features the gorgeous long lasting fragrance of one of nature's most enticing flowers blended with heavenly natural essential oil. Feminine and strong, the lily's honeyed, floral scent is a favourite, ranking in the top five most popular fresh cut flowers in the world. The Tropical Lily range is available in washing liquid, washing powder and washing capsules, and is suitable for washing both colours and whites. Surf is the UK's no.1 fragrance detergent brand\* and brings you the joy of fragrance, long after you've washed your clothes. With burst after burst of uplifting fragrance released right through your day, your laundry stays fragrantly fresh, with a brilliant deep clean you'll love. Our laundry washing liquid bottle contains recycled plastic and is 100% recyclable with the sleeve removed. To use our laundry detergent effectively, pour into the dosing ball and then place in the drum of your washing machine. Then add your laundry and start the wash. For the best results, use 27 ml for standard loads (4-5 kg) and soft/medium water. Use 40 ml for larger or dirtier loads, and hard water. Wash dark colours separately. Check colour-fastness before pre-treating with neat liquid. Don't wash flame-resistant fabrics above 50°C. Do not use on silk and wool. When handwashing, dilute 17 ml detergent in 5 L water. For heavy soiling, wash on a high temperature. When washing at low temps, use a non-delicate cycle for best results. \*Kantar 52 w/e 08.02.2022